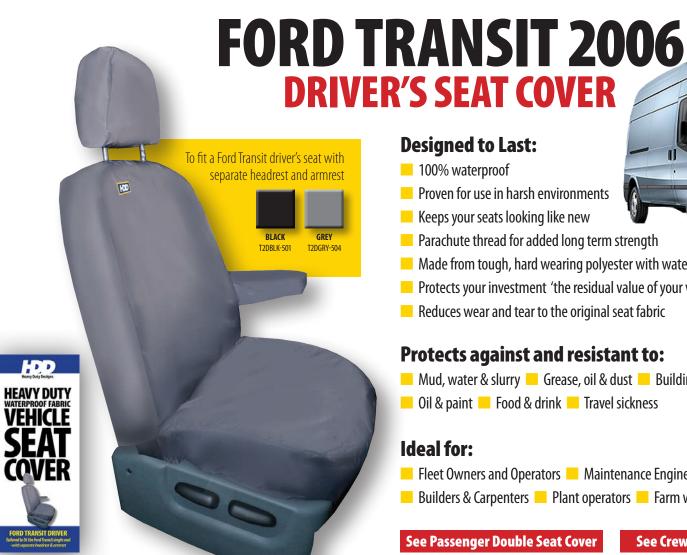

# **Designed to Last:**

- 100% waterproof
- Proven for use in harsh environments
- Keeps your seats looking like new
- Parachute thread for added long term strength
- Made from tough, hard wearing polyester with waterproof PVC backing
- Protects your investment 'the residual value of your vehicle'
- Reduces wear and tear to the original seat fabric

# **Protects against and resistant to:**

- Mud, water & slurry Grease, oil & dust Building debris
- Oil & paint Food & drink Travel sickness
- Fleet Owners and Operators Maintenance Engineers working in harsh environments
- Builders & Carpenters Plant operators Farm workers