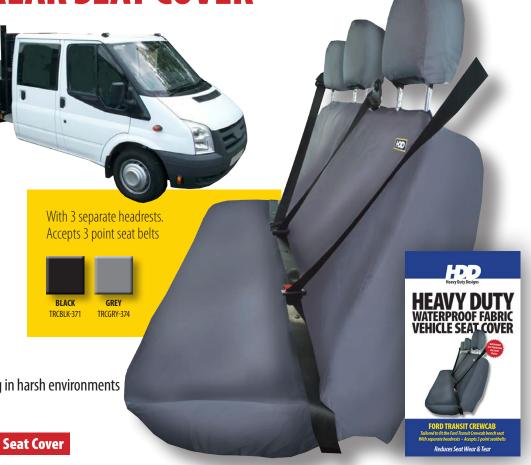

## **Protects against and resistant to:**

- Mud, water & slurry Grease, oil & dust Building debris
- Oil & paint Food & drink Travel sickness

### **Ideal for:**

- Fleet Owners and Operators Maintenance Engineers working in harsh environments
- Builders & Carpenters Plant operators Farm workers

See Driver's Seat Cover

See Crew Cab Rear Seat Cover