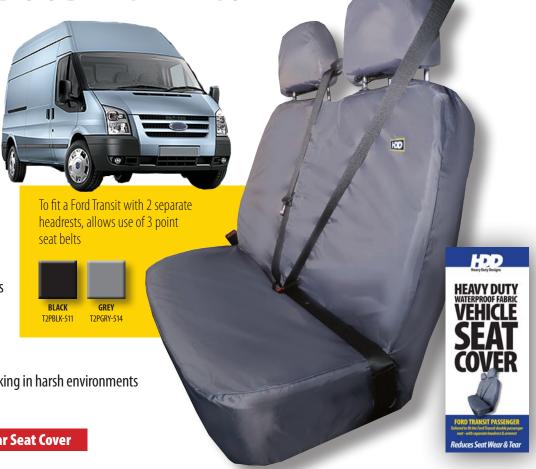

**See Crew Cab Rear Seat Cover** 

FORD TRANSIT 2006 PASSENGER DOUBLE SEAT COVER

# **Designed to Last:**

- 100% waterproof
- Proven for use in harsh environments
- Keeps your seats looking like new
- Parachute thread for added long term strength
- Made from tough, hard wearing polyester with waterproof PVC backing
- Protects your investment 'the residual value of your vehicle'
- Reduces wear and tear to the original seat fabric

# **Protects against and resistant to:**

- Mud, water & slurry Grease, oil & dust Building debris
- Oil & paint Food & drink Travel sickness

### **Ideal for:**

- Fleet Owners and Operators Maintenance Engineers working in harsh environments
- Builders & Carpenters Plant operators Farm workers

See Driver's Seat Cover

See Passenger Double Seat Cover